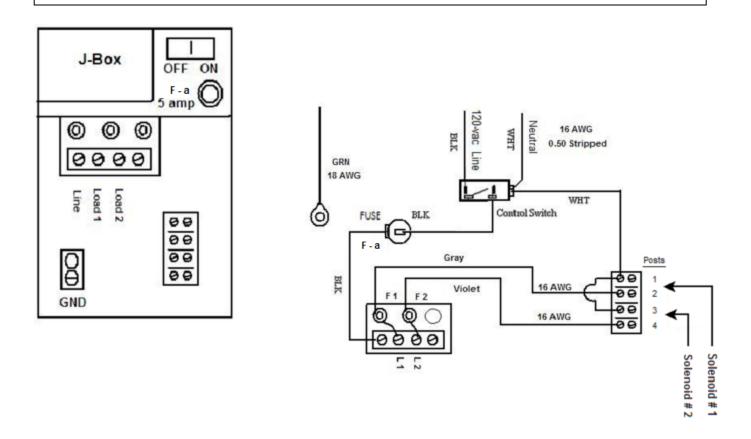

## Wiring Instructions:

This S-Series Unit is provided with a junction box, panel switch, Fuse and terminal for connection of line voltage and Line and Load wiring termination points for connection of a power switch to operate the solenoids provided within this enclosure.

Make connection to switch at Line terminal(s). and returning wiring at Load terminal(s). Loads operated by a single switch should be connected with buss wire.

Reset Fused Switches not used have been omitted.